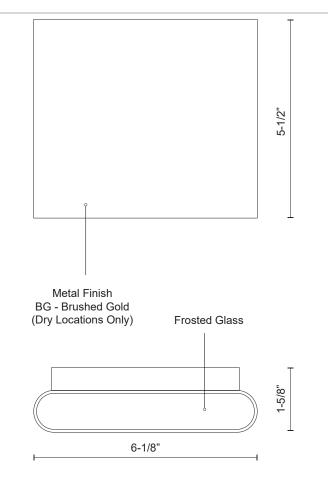

## SPECIFICATION DETAILS

| Fixture Dimensions     | W6-1/8" x H5-1/2" x E1-5/8"                                |
|------------------------|------------------------------------------------------------|
| Light Source           | LED with DC Driver                                         |
| Wattage                | 15W                                                        |
| Total Lumens           | 1200lm                                                     |
| Delivered Lumens       | BG-786lm                                                   |
| Voltage                | 120-277V                                                   |
| Color Temperature      | 3000K                                                      |
| CRI (Ra)               | 90CRI                                                      |
| Optional Color Temps   | 2700K - 5000K Available, Minimum Order Quantities<br>Apply |
| LED Rated Life         | 50,000 hours                                               |
| Dimming                | 100% - 10%, TRIAC or ELV Dimmer (Not Included)             |
| Glass Details          | Frosted Glass                                              |
| ADA Compliant          | Yes                                                        |
| Location               | Dry                                                        |
| Illumination Direction | Up and Down                                                |
| Mounting Style         | All Orientation; Wall;                                     |
| CEC Title 24 JA8       | Yes, JA8-2022                                              |
| Paint Finish           | BG01                                                       |
|                        |                                                            |

## DESCRIPTION

This minimalist sleek cast-aluminum wall sconce is a beautiful addition to any indoor application. Finished with a high-end brushed gold cast aluminum, rectangular in size with smooth, sleek, rounded corners. Premium frosted optical lenses, which emits the light from the fixture evenly against the wall.